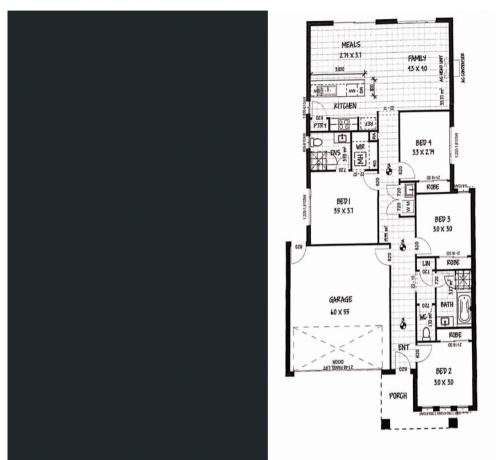

#### NOTE:

- \* Presentation of Photo ID Is a condition of entry to view property
- \* Link for Due Diligence Checklist: http://www.consumer.vic.gov.au/duediligencechecklist
- \* All dimensions, sizes n layouts are approximate. The producer or agent cannot be held responsible for any errors, omissions or misstatements. The plan is for illustrative purposes only and should be used as such.

## SUMMARY OF AREAS

| RESIDENCE  | 15.88 sq | 129.05 m/2 |
|------------|----------|------------|
| PORCH      | 0.69 59  | 6.41 m/2   |
| ALFRESCO   | 0.00 59  | 0.00 m/2   |
| GARAGE     | 3.88 59  | 36.II m/2  |
| TOTAL AREA | 18.45 59 | 17L57 m/2  |