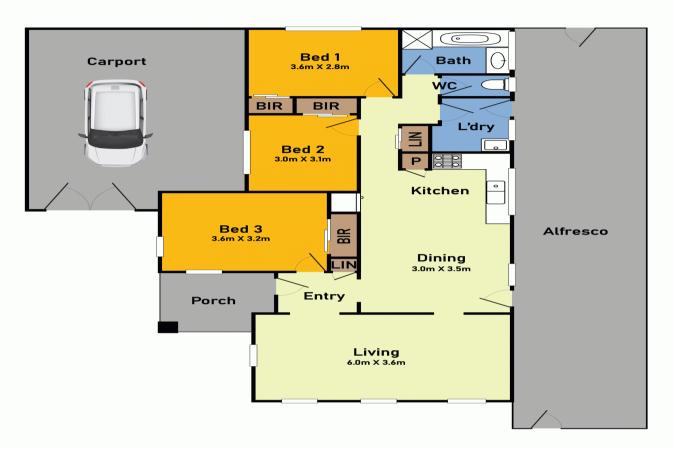

## Floor Plan

8 Nightingale Drive, Werribee
\*Dimensions are approximate and for illustrative purposes only